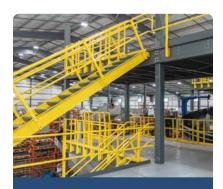

#### **PLATFORMS**

Steel work and equipment platforms provide substantial benefits at a fraction of the cost of what it might be to move operations into a new space. Our team of experts works side by side with you to design a solution that unlocks the full potential of your new or existing facility.

Advantages of work and equipment platforms include:

- Increased storage space
- Enhanced worker productivity
- Streamlined product flow
- Faster access to critical machinery and equipment

## STAIRS, GATES, AND LADDERS

Whether you are building a new facility or looking to enhance an existing one, we provide a full line of stairs, ladders, and gates to improve employee navigation with safe access up and down elevated platforms and surfaces.