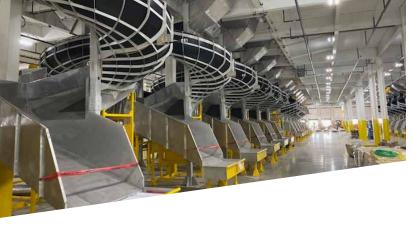

#### STEEL CHUTES

Gravity steel chutes enhance operations by enabling more efficient movement of materials throughout a facility. Our expert engineering team, combined with our precise manufacturing, enables us to create a customized solution tailored exactly to your needs.

Our fully customizable chutes are available in galvanized or stainless steel and are used in distribution, sortation, and manufacturing facilities. Our versatile portfolio of capabilities includes straight, spiral, sorter, and transition chutes as well as chimney, snowplow, and butterfly chutes.