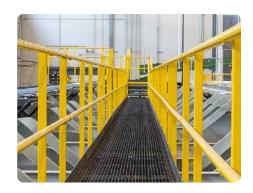

#### **CROSSOVERS**

Crossovers allow workers to safely and efficiently navigate an industrial facility, including traveling over conveyor systems and machinery. Steele Solutions offers a full selection of industrial-grade crossovers, from simple step overs to elevated crossovers with stairs.

## STAIRS, GATES, AND LADDERS

Whether you are building a new facility or looking to enhance an existing one, we provide a full line of stairs, ladders, and gates to improve employee navigation with safe access up and down elevated platforms and surfaces.