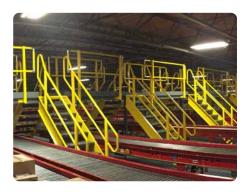

#### **CROSSOVERS**

Crossovers allow workers to safely and efficiently navigate an industrial facility, including traveling over conveyor systems and machinery. Steele Solutions offers a full selection of industrial-grade crossovers, from simple step overs to elevated crossovers with stairs.

## STAIRS, GATES, AND LADDERS

Whether you are building a new facility or looking to enhance an existing one, we provide a full line of stairs, ladders, and gates to improve employee navigation with safe access up and down elevated platforms and surfaces.