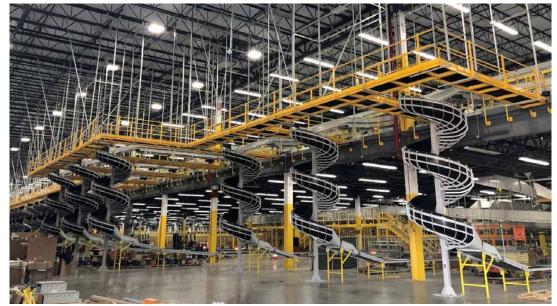

# **CHUTES**

#### STEEL CHUTES

Gravity steel chutes enhance operations by enabling more efficient movement of materials throughout a facility. Our expert engineering team, combined with our precise manufacturing, enables us to create a customized solution tailored exactly to your needs.

Our fully customizable chutes are available in galvanized or stainless steel and are used in distribution, sortation, and manufacturing facilities. Our versatile portfolio of capabilities includes straight, spiral, sorter, and transition chutes as well as chimney, snowplow, and butterfly chutes.