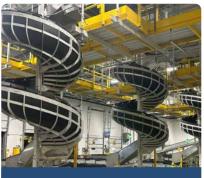

#### STEEL CHUTES

Gravity steel chutes enhance operations by enabling more efficient movement of materials throughout a facility. Our expert engineering team, combined with our precise manufacturing, enables us to create a customized solution tailored exactly to your needs.

Our fully customizable chutes are available in galvanized or stainless steel and are used in distribution, sortation, and manufacturing facilities. Our versatile portfolio of capabilities includes straight, spiral, sorter, and transition chutes as well as chimney, snowplow, and butterfly chutes.