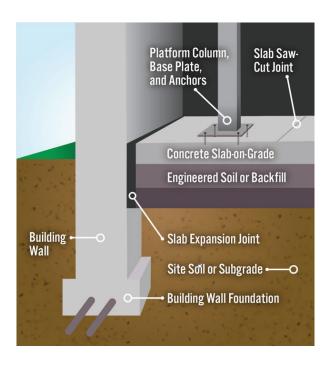

Industry-leading engineers who specialize in concrete slab design and evaluation assess critical slab factors, including:

- Soil characteristics
- Column and base plate size
- Joint proximity
- Reinforcement requirements