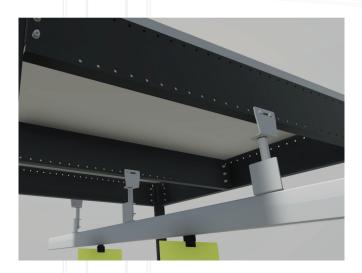

### **SteeleTrax: Versatile Framing for Dynamic Operations**

SteeleTrax is an innovative structural steel framing member designed to optimize vertical space and streamline installation in warehouse and distribution center operations.

Designed for versatility and efficiency, SteeleTrax makes suspending equipment—like pocket sorter conveyors, fire suppression systems, lighting, and conduit—seamless and cost-effective.

#### **Framing Member Specifications**

- Available Profile Depths: 8 18"
- Available Thicknesses: 14-gauge 1/4"
- Max Member Length: 20'