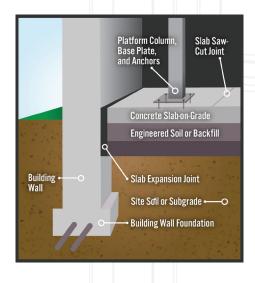

## Slab Analysis Services: Starting Projects On Solid Ground

Steele Solutions provides turnkey slab analysis services for industrial and material handling facilities. Whether evaluating new building concrete capacity requirements or recommending reinforcements and modifications for existing concrete floors, we ensure your concrete slab is equipped to safely and efficiently support your high-concentration loads.